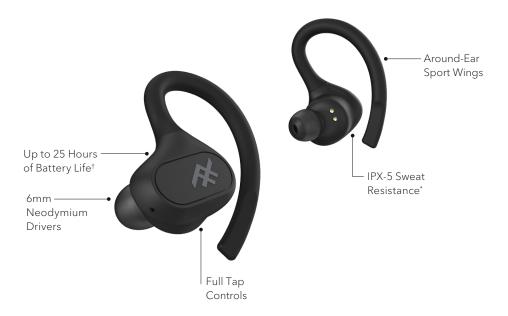

# AIRTIME SPORT

Truly Wireless Sport Earbuds + Wireless Charging Case
Free your sound with truly wireless earbuds.

25 Hour Battery Life †

Keep the music going.

#### Waterproof\*

IPX-5 water resistance rating.

#### Around-Ear Sport Wings

Tap the earbuds for navigational control.

### **Key Selling Points**

- Enjoy up to 25 total hours of battery life.
- · Make hands-free phone calls with integrated mics on each earbud.
- · The wireless charging case protects your earbuds and provides four full additional charges.
- Recharge the case wirelessly or manually with the included USB-C cable.
- Navigate your playlist, control the volume, and take calls using a series of taps on the earbuds.
- Bluetooth® 5.0 provides a stronger wireless connection.
- 6mm drivers provide powerful, crisp, clear sound.