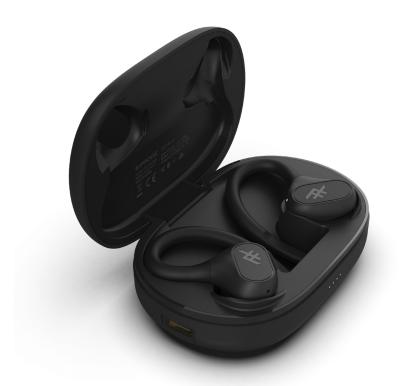

# AIRTIME SPORT

Truly Wireless Sport Earbuds + Wireless Charging Case
Free your sound with truly wireless earbuds.

25 Hour Battery Life †

Keep the music going.

#### Wireless Charging

Charging case protects and charges earbuds wirelessly.